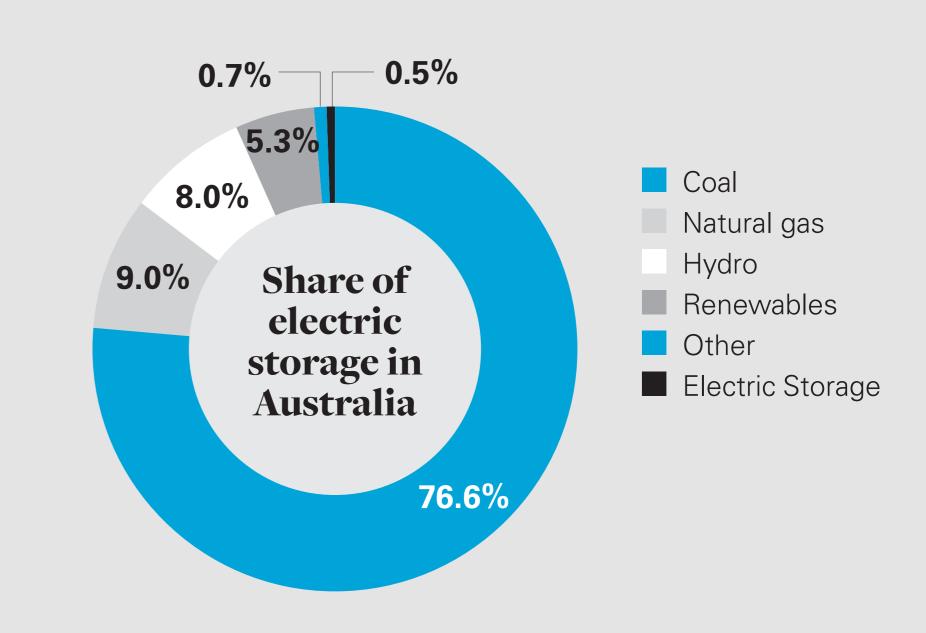

For Australia, the installed generation capacity data were obtained from Australia Energy Market Operator by multiplying shares of annual generation by fuel type to 2017 installed capacity. The data can be accessed at: https://www.aemo.com.au/-/media/Files/Electricity/NEM/National-Electricity-Market-Fact-Sheet.pdf. The electric storage capacity data were from NTESS. Only operational, contracted and under construction projects were included.