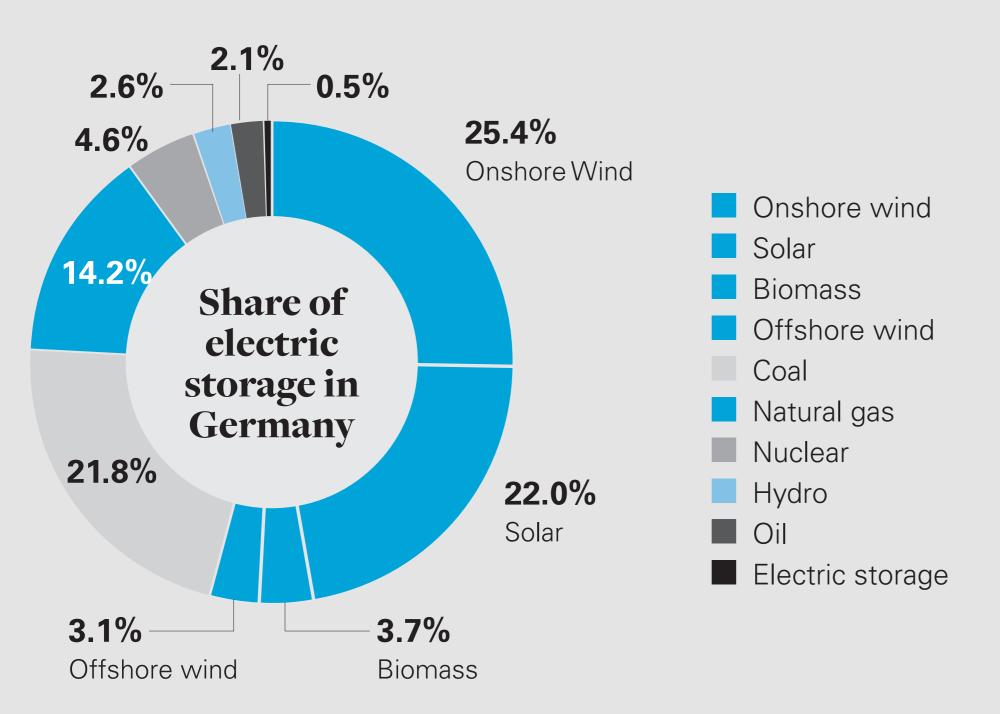

## De minimis capacity shares of existing, under contract and under construction of electric storage projects to total installed capacity in Germany and Australia

For Germany, the installed generation capacity data were obtained from AGEE, BMWI, Bundesnetzagentur, which were obtained from https://www.energy-charts.de/power\_inst.htm?year=2018&period=annual&type=power\_inst. The electric storage capacity data were from NTESS. Only operational, contracted and under construction projects were included.